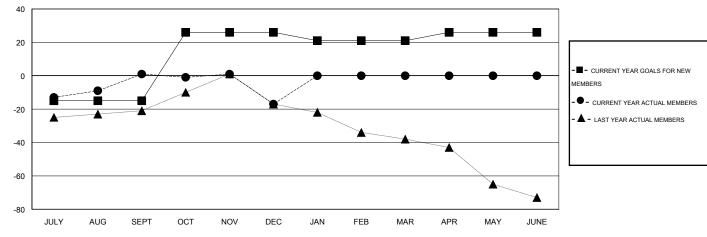

## GOALS AND ACTUAL MEMBERS CUMULATIVE

| DROPPED CLUBS: 1  DROPPED MEMBERS |         | 32 CLUBS OF 53 ADDED 1 OR MORE<br>NEW MEMBERS |                       | <u>DN</u><br>1,258 (73.87%)<br>445 (26.13%) |
|-----------------------------------|---------|-----------------------------------------------|-----------------------|---------------------------------------------|
| DECEASED                          | 7<br>14 | CLICK HERE FOR HEALTH                         | FAMILY UNIT MEMBERS   | 235                                         |
| OTHER                             | 102     | ASSESSMENT DATA                               | HEAD OF HOUSEHOLD     | 115                                         |
| TOTAL                             | 123     |                                               | NON-HEAD OF HOUSEHOLD | 120                                         |